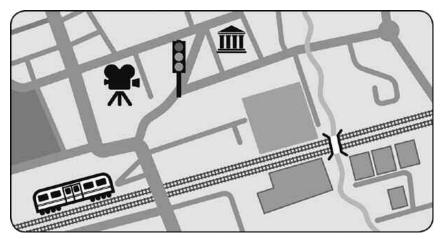

### A. Listen to the song. Put the words into the order you hear them. Write 1-8:

bridge bus stop cinema

map

museum

Sat Nav station

traffic lights

### B. Listen. <u>Underline</u> the words you hear:

Excuse me, I'm lost! Excuse me, I'm lost!

Where's the **station / cinema** please? Where's the *museum / theatre* please?

Turn left! Turn left

Turn right! Turn right

Then go straight! Past the traffic lights

Can you see? Can you see?

Excuse me, I'm lost! Excuse me, I'm lost!

Where's the **station / cinema** please? Where's the **bus stop** / **taxi stand** please?

Turn right! Looks at a map! Turn left! Buy a Sat Nav!

Over the **bridge** / **road**! Check your phone

Can you see? *Just don't ask me!!* 

**YOU:** Find a map of your town / city. Write the names of five places in your town.